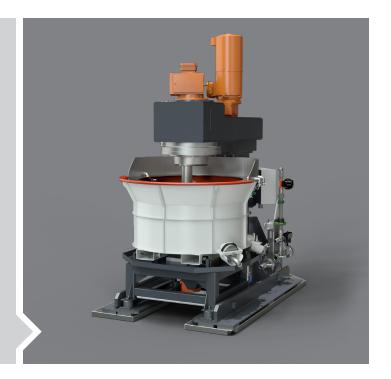

## **PLUNGE GRINDING MACHINES**

## All advantages at a glance

- Ideal for high-quality, delicate, and complex work pieces
- ► Up to 40-fold higher processing intensity than vibratory systems
- Intelligent process control enables reproducible results
- Combinable process steps (e.g., pre-grinding, fine grinding, and polishing)
- Automation and integration into production cells possible
- ▶ Also suitable for large/heavy components

| Model range:                      | R 1/1 TSA-O/VS                                                      | R 1/1 TSA-Z/IS                                     | R 1/1 TSA-O                                                |
|-----------------------------------|---------------------------------------------------------------------|----------------------------------------------------|------------------------------------------------------------|
| Possible motions                  | orbital / up/down<br>variable spindle                               | circular / up/down<br>inner spindle/paddle         | orbital / up/down<br>variable spindle                      |
| Spindle drives                    | Separate drive systems for<br>the primary and secondary<br>spindles | Separate drive system for the inner spindle/paddle | common drive system for the primary and secondary spindles |
| Work bowl diameter (mm)           | 1,170                                                               | 1,050                                              | 1,050                                                      |
| Max. usable work bowl height (mm) | 680                                                                 | 680                                                | 650                                                        |
| Installed electrical load (kW)    | 20                                                                  | 16                                                 | 16                                                         |