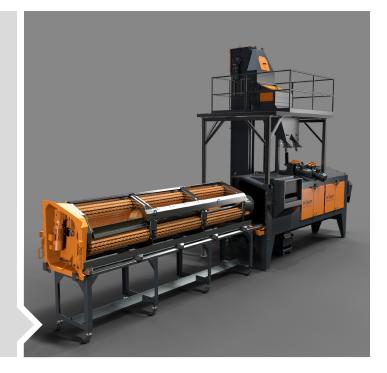

## CONTINUOUS FEED TUMBLE BELT BLAST MACHINE RMBD

## All benefits at a glance

- Fully automatic parts handling for loading and unloading
- Standalone system
- Gentle processing of components in through-feed
- High throughput thanks to continuous blasting process
- Transport system can be extended for maintenance purposes
- Equipped with GAMMA G blast turbine

| Model                                                   | RMBD 500/2 E      | RMBD 500/4 E      |
|---------------------------------------------------------|-------------------|-------------------|
| max. work piece dimensions,<br>measured diagonally (mm) | 400               | 400               |
| Diameter troughed belt (mm)                             | 500               | 500               |
| Turbines, standard                                      | 2 x Gamma<br>300G | 4 x Gamma<br>300G |
| Turbine power, standard (kW)                            | 11                | 7,5               |
| Capacity dust collector (m³/h)                          | 3,000             | 4,000             |