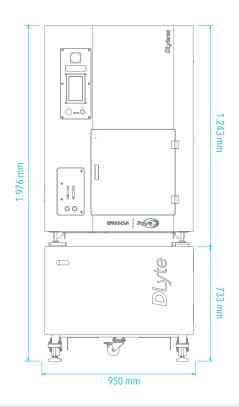

| TECHNICAL SPECIFICATIONS |                                                     |
|--------------------------|-----------------------------------------------------|
| CAPACITY (PER CYCLE)     | 180 Ø x 80 mm (maximum volume centered to the axis) |
| MACHINE DIMENSIONS       | 950 x 730 x 1410 mm                                 |
| SUPPORT DIMENSIONS       | 950 x 1040 x 700 mm                                 |
| MACHINE WEIGHT           | 217,5 (247.5 kg Cs Series)                          |
| SUPPORT WEIGHT           | 100 kg                                              |
| POWER                    | 5 kW 🐽 (single phase with industrial plug)          |
| VOLTAGE                  | 220-240 V                                           |
| AIR PRESSURE             | 4-5 bar (air connector: 8mmØ or 1/4' BSP')          |