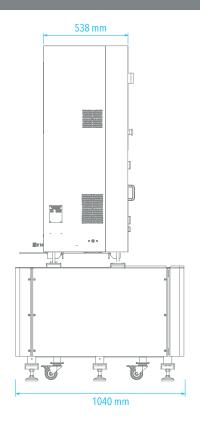

| TECHNICAL SPECIFICATIONS |                                                     |
|--------------------------|-----------------------------------------------------|
| CAPACITY (PER CYCLE)     | 180 Ø x 80 mm (maximum volume centered to the axis) |
| MACHINE DIMENSIONS       | 950 x 730 x 1410 mm                                 |
| SUPPORT DIMENSIONS       | 950 x 1040 x 700 mm                                 |
| MACHINE WEIGHT           | 217,5 (247.5 kg Cs Series)                          |
| SUPPORT WEIGHT           | 100 kg                                              |
| POWER                    | 5 kW 🐽 (single phase with industrial plug)          |
| VOLTAGE                  | 220-240 V                                           |
| AIR PRESSURE             | 4-5 bar (air connector: 8mmØ or 1/4' BSP')          |