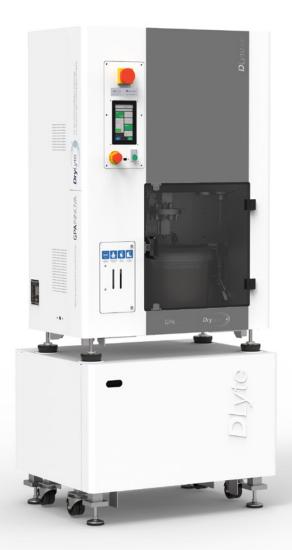

## DLyte1001® series

DLyte 1001° series are the new patented machines for grinding and polishing Steel, Stainless-steel, Cobalt Chrome, Nickel, Titanium, Carbon Steel, Aluminium, Carbides and Precious Metals.

## **D**Lyte1001° series

| SERIES MODEL                    | MATERIALS                                                               | FREQUENCY |
|---------------------------------|-------------------------------------------------------------------------|-----------|
| <b>D</b> Lyte1001               | For Steel, SS, CoCr, Nickel and Precious Metals                         | LF        |
| <b>D</b> Lyte1001 <b>Ti</b>     | For Titanium                                                            | HF        |
| <b>D</b> Lyte1001 <b>+Ti</b>    | For Steel, SS, CoCr, Nickel, Titanium and Precious Metals               | LF and HF |
| <b>D</b> Lyte1001 <b>C</b> s    | For Carbon Steel                                                        | LF        |
| <b>D</b> Lyte1001+ <b>C</b> s   | For Steel, SS, CoCr, Nickel, Precious Metals and Carbon Steel           | LF        |
| <b>D</b> Lyte1001 <b>Ti+Cs</b>  | For Titanium and Carbon Steel                                           | LF and HF |
| <b>D</b> Lyte1001 <b>+Ti+Cs</b> | For Steel, SS, CoCr, Nickel, Titanium, Precious Metals and Carbon Steel | LF and HF |