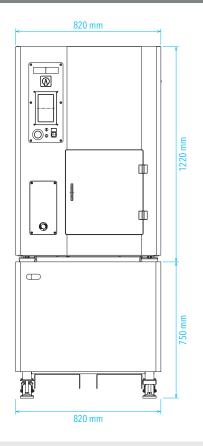

## **D**Lyte101° series

| SERIES MODEL                   | MATERIALS                                                               | FREQUENCY |
|--------------------------------|-------------------------------------------------------------------------|-----------|
| <b>D</b> Lyte101               | For Steel, SS, CoCr, Nickel and Precious Metals                         | LF        |
| <b>D</b> Lyte101 <b>Ti</b>     | For Titanium                                                            | HF        |
| <b>D</b> Lyte101 <b>+Ti</b>    | For Steel, SS, CoCr, Nickel, Titanium and Precious Metals               | LF and HF |
| <b>D</b> Lyte101 <b>Cs</b>     | For Carbon Steel                                                        | LF        |
| <b>D</b> Lyte101+ <b>C</b> s   | For Steel, SS, CoCr, Nickel, Precious Metals and Carbon Steel           | LF        |
| <b>D</b> Lyte101 <b>Ti+Cs</b>  | For Titanium and Carbon Steel                                           | LF and HF |
| <b>D</b> Lyte101 <b>+Ti+Cs</b> | For Steel, SS, CoCr, Nickel, Titanium, Precious Metals and Carbon Steel | LF and HF |
| TECHNICAL SPECIFICATIONS       |                                                                         |           |
| CAPACITY (PER CYCLE)           | 120 Ø x 50 mm (maximum volume centered to the ax                        | kis)      |
| MACHINE DIMENSIONS             | 820 x 640 x 1220 mm                                                     |           |
| SUPPORT DIMENSIONS             | 820 x 1025 x 750 mm                                                     |           |
| MACHINE WEIGHT                 | 173.5 kg                                                                |           |
| SUPPORT WEIGHT                 | 87 kg                                                                   |           |
| POWER                          | 3 kW 🐽 (single phase with industrial plug)                              |           |
| VOLTAGE                        | 220-240 V                                                               |           |
| AIR PRESSURE                   | 4-5 bar (air connector: 8mmØ or 1/4' BSP')                              |           |
|                                |                                                                         |           |