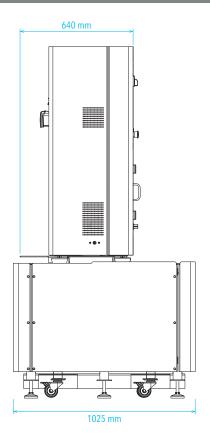

## **D**Lyte101° series

| SERIES MODEL                   | MATERIALS                                                               | FREQUENCY |
|--------------------------------|-------------------------------------------------------------------------|-----------|
| <b>D</b> Lyte101               | For Steel, SS, CoCr, Nickel and Precious Metals                         | LF        |
| <b>D</b> Lyte101 <b>Ti</b>     | For Titanium                                                            | HF        |
| <b>D</b> Lyte101 <b>+Ti</b>    | For Steel, SS, CoCr, Nickel, Titanium and Precious Metals               | LF and HF |
| <b>D</b> Lyte101 <b>Cs</b>     | For Carbon Steel                                                        | LF        |
| <b>D</b> Lyte101+ <b>C</b> s   | For Steel, SS, CoCr, Nickel, Precious Metals and Carbon Steel           | LF        |
| <b>D</b> Lyte101 <b>Ti+Cs</b>  | For Titanium and Carbon Steel                                           | LF and HF |
| <b>D</b> Lyte101 <b>+Ti+Cs</b> | For Steel, SS, CoCr, Nickel, Titanium, Precious Metals and Carbon Steel | LF and HF |
| TECHNICAL SPECIFICATIONS       |                                                                         |           |
| CAPACITY (PER CYCLE)           | 120 Ø x 50 mm (maximum volume centered to the ax                        | kis)      |
| MACHINE DIMENSIONS             | 820 x 640 x 1220 mm                                                     |           |
| SUPPORT DIMENSIONS             | 820 x 1025 x 750 mm                                                     |           |
| MACHINE WEIGHT                 | 173.5 kg                                                                |           |
| SUPPORT WEIGHT                 | 87 kg                                                                   |           |
| POWER                          | 3 kW 🐽 (single phase with industrial plug)                              |           |
| VOLTAGE                        | 220-240 V                                                               |           |
| AIR PRESSURE                   | 4-5 bar (air connector: 8mmØ or 1/4' BSP')                              |           |
|                                |                                                                         |           |