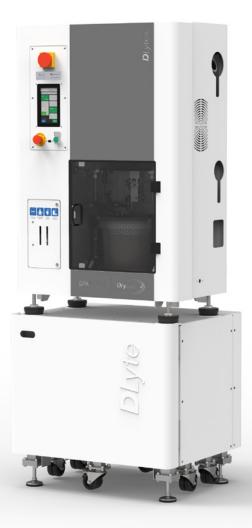

## DLyte101® series

DLyte 101° series are the new patented machines for grinding and polishing Steel, Stainless-steel, Cobalt Chrome, Nickel, Titanium, Carbon Steel, Aluminium, Carbides and Precious Metals.

## **D**Lyte101° series

| SERIES MODEL                   | MATERIALS                                                               | FREQUENCY |
|--------------------------------|-------------------------------------------------------------------------|-----------|
| <b>D</b> Lyte101               | For Steel, SS, CoCr, Nickel and Precious Metals                         | LF        |
| <b>D</b> Lyte101 <b>Ti</b>     | For Titanium                                                            | HF        |
| <b>D</b> Lyte101 <b>+Ti</b>    | For Steel, SS, CoCr, Nickel, Titanium and Precious Metals               | LF and HF |
| <b>D</b> Lyte101 <b>Cs</b>     | For Carbon Steel                                                        | LF        |
| <b>D</b> Lyte101+ <b>C</b> s   | For Steel, SS, CoCr, Nickel, Precious Metals and Carbon Steel           | LF        |
| <b>D</b> Lyte101 <b>Ti+Cs</b>  | For Titanium and Carbon Steel                                           | LF and HF |
| <b>D</b> Lyte101 <b>+Ti+Cs</b> | For Steel, SS, CoCr, Nickel, Titanium, Precious Metals and Carbon Steel | LF and HF |
| TECHNICAL SPECIFICATIONS       |                                                                         |           |
| CAPACITY (PER CYCLE)           | 120 Ø x 50 mm (maximum volume centered to the ax                        | kis)      |
| MACHINE DIMENSIONS             | 820 x 640 x 1220 mm                                                     |           |
| SUPPORT DIMENSIONS             | 820 x 1025 x 750 mm                                                     |           |
| MACHINE WEIGHT                 | 173.5 kg                                                                |           |
| SUPPORT WEIGHT                 | 87 kg                                                                   |           |
| POWER                          | 3 kW 🐽 (single phase with industrial plug)                              |           |
| VOLTAGE                        | 220-240 V                                                               |           |
| AIR PRESSURE                   | 4-5 bar (air connector: 8mmØ or 1/4' BSP')                              |           |
|                                |                                                                         |           |